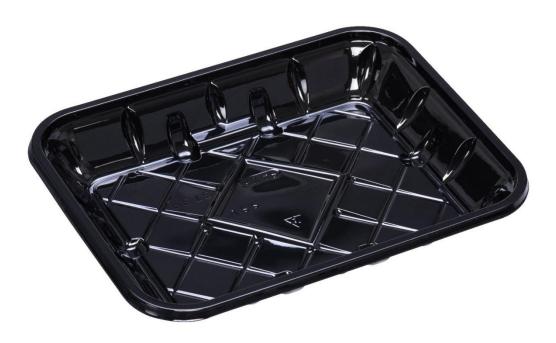

## NO.4P MEAT TRAY

## PET MEAT PACKAGING

## Product Specifications

| Description:           | 4P MEAT TRAY<br>PET MEAT PACKAGING                                        | SKU<br>Number:         | 86515               |
|------------------------|---------------------------------------------------------------------------|------------------------|---------------------|
| Case<br>Dimensions:    | 46.3x36x28 CM<br>18.2x14.2x11.0 IN                                        | Cubic<br>Meters:       | .05                 |
| Product<br>Dimensions: | 23.2x17.8x3.2 CM<br>9.1x7.0x1.3 IN                                        | Weight<br>Per<br>Case: | 10.9 KGS<br>24.1LBS |
| Product Per<br>Case:   | 480 per                                                                   |                        |                     |
| Available<br>Colors:   | Black - 86515 (EAST/WEST)<br>Clear - 86605 (WEST)<br>Clear - 86609 (EAST) |                        |                     |