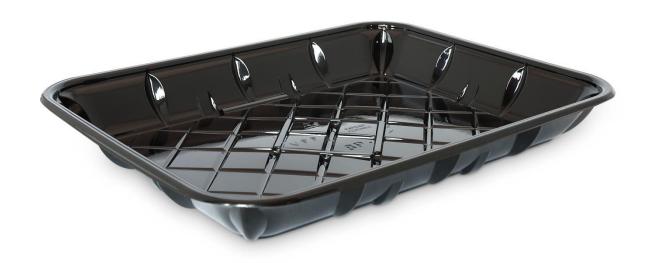

## NO.8P MEAT TRAY PET MEAT PACKAGING

## **Product Specifications**

| Description:           | 8P MEAT TRAY<br>PET MEAT PACKAGING                                                           | SKU<br>Number:         | 86530            |
|------------------------|----------------------------------------------------------------------------------------------|------------------------|------------------|
| Case<br>Dimensions:    | 61x26.4x28 CM<br>23.8x10.3x10.9 IN                                                           | Cubic<br>Meters:       | 0.05             |
| Product<br>Dimensions: | 26x20.3x3.2CM<br>10.3x8x1.3 IN                                                               | Weight<br>Per<br>Case: | 10 KGS<br>22 LBS |
| Product Per<br>Case:   | 300                                                                                          |                        |                  |
| Available<br>Colors:   | Black - 86530 (WEST)<br>Black - 86540 (EAST)<br>Clear - 86620 (WEST)<br>Clear - 86650 (EAST) |                        |                  |